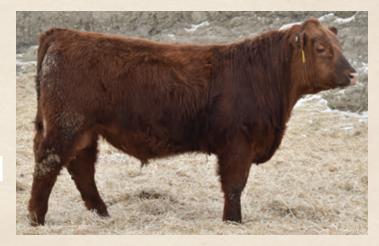

# RED SVR Big Town 34J

SVR 34J March 11, 2021 2246028

**RED MRLA RESOURCE 137E RED U2 TOWNSHIP 17G** RED U-2 BEAUTY 113Z

**RED SOUTH VIEW NO EQUAL 28H RED SVR JINNY 19X RED SVR JINNY 210S** 

ACT WW | ADJ YW

MRLA RELOAD 56C MRLA MISS 4422B RED U-2 MAMA'S BOY 167X RED U-2 BEAUTY 48X RED LCHMN NO EQUAL 1174D **RED PASQUIA FANCY LADY 6F** RED WILLOW CREEK STALLION **RED SVR JINNY 72N** 

0.0 2.8 43

CE: ★ ★ **AOD: 11** 

A nice long made Township son off a beautiful cow. His dam 19X is a cow we are very proud of. She is a big powerful cow that found her way to the donor pen and ET calves off her well exceeded all expectations.