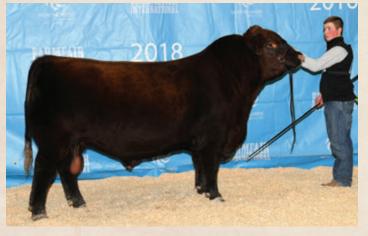

RED SOUTH VIEW LADY RAB 6G ww BW 65 3.6

**RED SVR KNIGHT 73P** 

Continental is a bull that was shown successfully. He was Champion Junior Bull Calf at Agribition 2017 and Reserve Champion Junior Bull at Denver 2018. His dam, 140A is a never miss cow that raises one of the best calves every year. Continental daughters are making excellent cows.

Enterprise is a bull with length, style eye appeal. He is dark red, good footed, has great hair and an awesome disposition with that herd bull character. His dam is a donor cow at Blairswest Land and Cattle. Enterprise was very successful in the show ring as well as in the pasture. Reserve Champion Yearling Bull at Agribition 2017, Champion Two-year old at Farm Fair 2018 and Reserve Champion Two-year old at Agribition 2018.