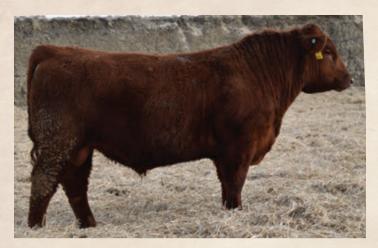

on with muscle and is easy keeping. He is dark red and long bodied. This guy will add length of body to your calves.

SVR 2091

**CE**: ★ ★

RED SVR / 209H

Male 2180227 SVR 209H April 20, 2020

RED TER-RON BIG LEAGUE106X
RED COCKBURN CONQUER 593C
RED COCKBURN DREAM 527X

SVR NET WORTH 152X
RED SVR CHRISTY 191A

RED SVR CHRISTY 89M

BW ADJ WW ADJ YW

20 766

RED TER-RON REBECCA 4T
RED SVR GANGSTER 89U
RED COCKBURN DREAM 214T
S A V NET WORTH 4200
RED PASQUIA FANCY LADY 6F
RED SVR BOOMERANG 47J
RED SVR CHRISTY 49J

RED U-2 BIG LEAGUE 544R

V 2 CE BW WW YW Milk -1.0 4.1 50 84 18 AOD: 7

This bull is an impressive beast with a cool herd bull look! 209H has loads of rib and muscle backed by a beautiful cow with perfect feet and udder. ADG index 111, ranked 15/142.



22ND ANNUAL SVR BULL SALE



# SVR

#### RED SVR No Doubt 212H

Male 2192242 SVR 212H April 22, 2020

**RED TER-RON BIG LEAGUE106X RED COCKBURN CONQUER 593C RED COCKBURN DREAM 527X** 

**SVR NET WORTH 152X SVR DANA 93Z** 

| RED BAR-E-L DANA 96S |        |        |  |  |  |  |
|----------------------|--------|--------|--|--|--|--|
| BW                   | ADJ WW | ADJ YW |  |  |  |  |

RED U-2 BIG LEAGUE 544R **RED TER-RON REBECCA 4T RED SVR GANGSTER 89U RED COCKBURN DREAM 214T** S A V NET WORTH 4200 **RED PASQUIA FANCY LADY 6F** RED YY RAMBLER 322N **RED REDRICH DANA 101P** 

BW WW YW Milk

**CE**: ★ ★

AOD: 8

212H is a big, stout Conquer son out of a black/red carrier cow. She is a deep ribbed, easy doing cow with excellent feet and a solid udder.

2181269



SVR 222

RED SVR Resolve 222H

**RED TER-RON BIG LEAGU