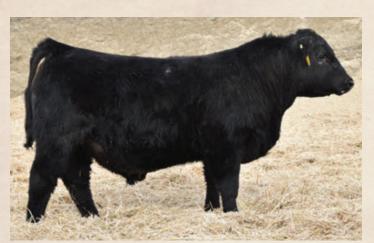

## RED SVR Continental 112F

RED U-2 BIG LEAGUE 544R

**RED SVR GANGSTER 89U** 

**RED TER-RON REBECCA 4T** 

**RED COCKBURN DREAM 214T RED XO CROWFOOT 817U** 

**CROWFOOT LADY ERICA 5728R** 

Male 2000305 SVR 112E March 31, 2017

RED TER-RON BIG LEAGUE106X **RED COCKBURN CONQUER 593C RED COCKBURN DREAM 527X** 

**RED CROWFOOT 187X RED SVR COCA 140A RED SVR COCA 129W** 

| BW | ADJ WW | ADJ YW | Į |
|----|--------|--------|---|
| 82 | 852    |        | E |

RED SOUTH VIEW LADY RAB 6G ww BW 65 3.6

**RED SVR KNIGHT 73P** 

Continental is a bull that was shown successfully. He was Champion Junior Bull Calf at Agribition 2017 and Reserve Champion Junior Bull at Denver 2018. His dam, 140A is a never miss cow that raises one of the best calves every year. Continental daughters are making excellent cows.