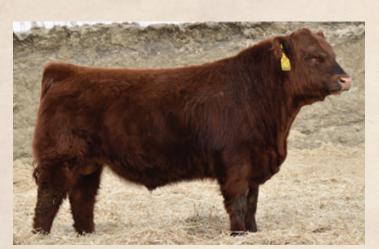

#### RED SVR Arrow 216J

#### SVR 216J April 9, 2021

**RED FLYING K JULIAN 22A RED FLYING K ARROW 13E RED FLYING K DUCHESS 25C** 

**RED JJL SIGNATURE 49B RED SVR LANA 82F** 

**RED SVR LANA 59C** BW ACT WW ADJ Y **RED TONGUERIVER JUBILATION RED FLYING K HILLARY 51Y RED JRA ESCALADE 76A RED FLYING K TAMMY 103X** RED CHOPPER K OZZI 109T **RED RIVERDALE COUNTESS 485M RED CLAY BANDIT 18X** 

**RED SVR LANA 33Y** 

| w | Ds | CE  | BW  | ww | YW | Milk |
|---|----|-----|-----|----|----|------|
|   | 品  | 7.0 | 0.9 | 38 | 63 | 22   |

#### CE: ★ ★ ★

AOD: 3

A smooth made heifer friendly Arrow son with just an April 9th birth date. A good young bull here.

View Ranch. South View Ranch is very well known in the purebred and commercial sectors and ents a very strong set of yearling and two year old Angus bulls for this year's sale.