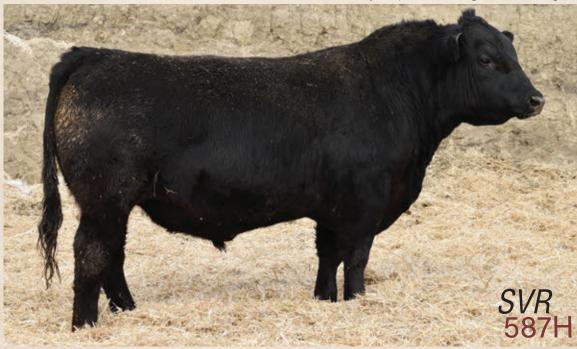

CE: ★ ★ ★

AOD: 5 A deep bodied, square hipped bull with lots of shape and character. A good bull off a good cow, grand dam is a CAA elite dam.

**SVR** 587

MAF FIRST IMPRESSION 4420 **MJT IMPRESSIVE 813F** DMM BLACKCAP ESSENCE 7Y

**SVR NETWORTH 335U SVR BRIDE 328Z SVR BRIDE 214L** 

DAMERON FIRST IMPRESSION M A F MISS JETSTREAM 2928 **GUMBO GULCH CREED 94S** DMM BLACKCAP ESSENCE 46U S A V NET WORTH 4200 **SVR QUEEN 213M** STEVENSON ROYCE 741C VALLEYMERE RSE BRIDE 25X