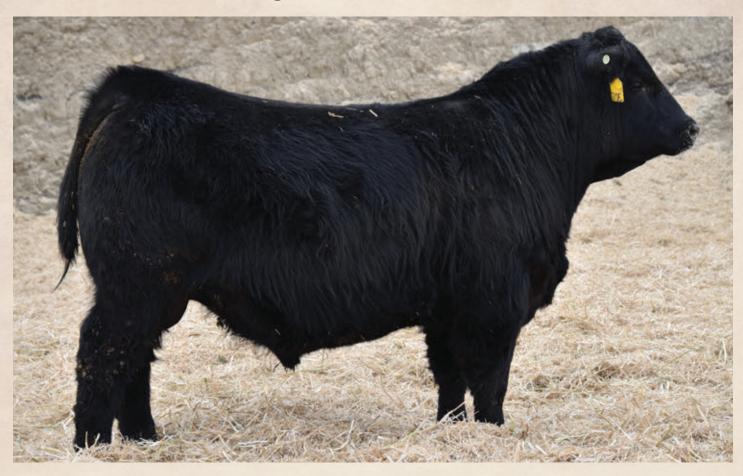

From the Desk at T Bar ...

Welcome to South View Ranch Annual Angus Bull Sale on Thursday, April 7, 2022, at the ranch headquarters, Ceylon, Saskatchewan. This marks their 22nd annual event offering both red and black two year old and yearling sire prospects.

It takes a large, high quality cowherd to produce and offer such powerful bulls each year... one must view this cowherd to appreciate its strength of over four hundred mothers! Running in the big pastures of the southern hills, soundness of foot and udder is mandatory along with growth and development on mothers milk. The folks at South View pride themselves in producing seed stock that combines performance complete with longevity... simply using "good cow sense with no nonsense".