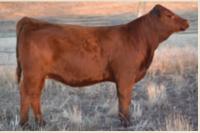

#### RED SVR Continenal 1641

Male 2246022 SVR 164J March 25, 2021

RED COCKBURN CONQUER 593C **RED SVR CONTINENTAL 112E RED SVR COCA 140A** 

**RED SVR BAIL OUT 94B RED SVR MISS LARK 150E** 

**RED SVR MISS LARK 50C** 

| BW | ACT WW | ADJ YW | Ds |  |  |  |  |
|----|--------|--------|----|--|--|--|--|
| 94 | 680    |        | 읍  |  |  |  |  |

**RED TER-RON BIG LEAGUE106X RED COCKBURN DREAM 527X RED CROWFOOT 187X RED SVR COCA 129W RED T-K BAILOUT 1Z RED SVR RUBY 144X RED CLAY BANDIT 18X** 

SVR MISS LARK 178X

#### CE: ★ ★

AOD: 4

A big, stout good looking Continental son with character and a good presence to him. A power bull off a good looking, dark red

SVR

RED SVR Fancy Like 1701 Male 2246023

SVR 170J March 25, 2021