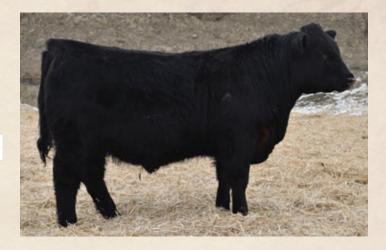

#### RED BLAIRSWEST Enterprise 33D Male 1943106

RED SIX MILE GRAND SLAM 130Z **RED SIX MILE SIGNATURE 295B** RED SELMA OF SIX MILE 358X

RED TOWAW INTEGRITY 17M **RED BLAIRS SUGRLAND 5X RED BLAIR'S SUGRLAND 5U** 

| BW | ADJ WW | ADJ YW |
|----|--------|--------|
| 89 | 731    |        |

**RED VGW GAME PLAN 816 RED SIX MILE REBECCA 216X RED SIX MILE UNLEASHED 595U** RED RSL MISS SELMA 384F **RED TOWAW INDEED 104H RED SHODEREE RAMBO 201D RED BRYLOR SDL PASQUALE 213P RED BRYLOR G F SUGRLAND 174S** 

MJNB 33D February 6, 2016

| BW | ADJ WW | ADJ YW | Š | CE  | BW  | ww | YW | Milk |  |
|----|--------|--------|---|-----|-----|----|----|------|--|
| 89 | 731    |        | 읍 | 4.0 | 2.1 | 45 | 74 | 19   |  |

Enterprise is a bull with length, style eye appeal. He is dark red, good footed, has great hair and an awesome disposition with that herd bull character. His dam is a donor cow at Blairswest Land and Cattle. Enterprise was very successful in the show ring as well as in the pasture. Reserve Champion Yearling Bull at Agribition 2017, Champion Two-year old at Farm Fair 2018 and Reserve Champion Two-year old at Agribition 2018.