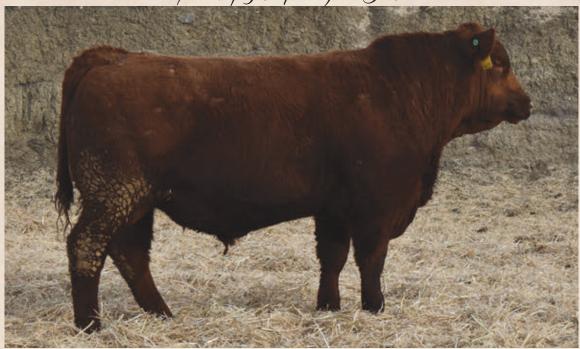

ark foot. His ADG is 3.43 and indexed 116, with just an 85 lb. birth weight. Here is a herd bull!

SVR 200H

CE: ★ ★ ★

RED SVR Landmark 200H

RED SIX MILE SIGNATURE 295B
RED BLAIRSWEST ENTERPRISE 33D
RED BLAIRS SUGRLAND 5X

RED T-K BAILOUT 1Z RED SVR COCA 59D RED SVR COCA 140A

 BW
 ADJ WW
 ADJ YW

 85
 675

RED SIX MILE GRAND SLAM 130Z RED SELMA OF SIX MILE 358X RED TOWAW INTEGRITY 17M RED BLAIR'S SUGRLAND 5U RED LAZY MC CC DETOUR 2W RED D-BAR VALENTINE 60P RED CROWFOOT 187X RED SVR COCA 129W

SVR 200H April 18, 2020

CE BW WW YW Milk 2.0 2.7 41 72 22 AOD: 4

Dark red, smooth made calving ease bull with a cool look and backed by a strong cow family, going back to 140A one of our favorite cows. 140A has been an elite dam since 2019 with average ratio of 109 on her first four calves.







SVR 206H

# RED SVR Country Boy 206H

Male 2179193 SVR 206H April 19, 2020

**RED PIE CASCADE 561** 

RED SVR CHRISTY 101M

RED GEIS HI HO 180'04

**RED SVR KNIGHT 73P** 

RED BUF CRK THE RIGHT KINDU199

RED DRYFORK K-C PRECISELY JACK

**RED SOUTH VIEW ROXIE 10E** 

RED PIE THE COWBOY KIND 343

RED SVR COWBOY 33D

RED SVR ROXIE 49S

RED SVR JACK 65S
RED SVR REBELLO 77X
RED SVR REBELLO 250U

|   | RED SVR REBELLO 250U |        |        |   | RED SVR REBELLO 17K |      |    |    |      |
|---|----------------------|--------|--------|---|---------------------|------|----|----|------|
|   | BW                   | ADJ WW | ADJ YW | č | CE                  | BW   | ww | YW | Milk |
|   | 87                   | 665    |        | 읍 | 5.0                 | 1.2  | 34 | 58 | 17   |
| C | CE. + +