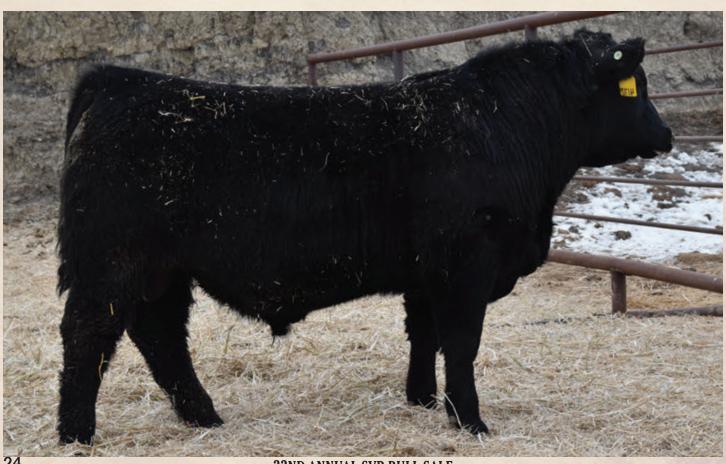

# **22nd Annual Bull Sale**

THURSDAY, APRIL 7, 2022 2:00 PM

@ SOUTH VIEW RANCH, CEYLON, SK

6 KM WEST ON TWP ROAD #52

3 KM SOUTH ON RGE ROAD #210

Welcome From South Wiew Panch ...

We are excited to welcome you back to the ranch for our 22nd annual bull sale. What excitement it is to see the world moving ahead. We are very proud of the depth of quality in this set of bulls we have assembled for your appraisal. The bulls have been fed a balanced TMR ration. Our bulls have not been babied, they are coming to you ready to go to work. Please join us on April 7th or anytime before to look through the bulls, enjoy some much needed catching up and hospitality with a hand shake to go with! If you have any questions or if we can help you in any way, please give us a call! A special thanks goes out to all our customers and we hope you consider our program once again!