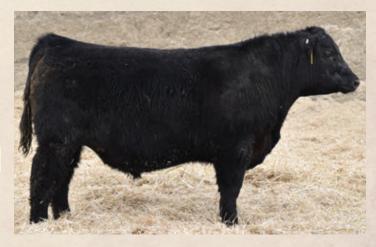

# RED NCJ Coming in Hot 24E

Male 1987684 XDS 24E January 31, 2017

**KOUPALS B&B IDENTITY** 

**RED RRA RACHEL 246** RED LAZY MC COWBOY CUT 26U **RED HXC JOLENE 301N** 

MCATL FOREVER LADY 1429-138

**RED UBAR GRAND CANYON 124** 

**RED LAZY MC PRECISION 14P** 

MUSGRAVE AVIATOR **RRA AVIATOR 507** RED RRA RACHEL 246 746

RED NCJ LAZY MC VENOM 34Z **RED NCJ MINERVA 35C** RED NOLMINIERVA 139

|    | J MINERVA |        |    | RED LAZY MC MINERVA 90P |     |    |     |      |
|----|-----------|--------|----|-------------------------|-----|----|-----|------|
| BW | ADJ WW    | ADJ YW | Ds | CE                      | BW  | ww | YW  | Milk |
| 75 | 793       | 1265   | 윤  | 0.0                     | 2.4 | 61 | 113 | 25   |

Coming In Hot has an outcross pedigree and sold for \$40,000. When we couldn't get him bought we opted for a semen package and have gotten excellent calves.