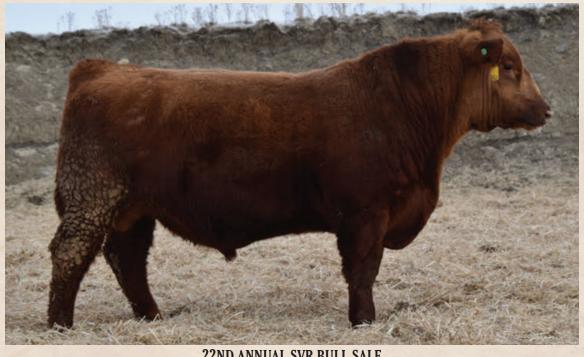

**CE**: ★ ★ AOD: 5

Male

Another good solid Conquer son. This Conquer son will work well on cows in the big pasture, they like to get out and travel.

22ND ANNUAL SVR BULL SALE

SVR 167H

#### RED SVR HOT Pursuit 167H

Male 2178735 SVR 167H April 8, 2020 MUSGRAVE AVIATOR

RED RRA RACHEL 246 746

**RED NCJ MINERVA 13S** 

**RED SVR KNIGHT 73P** 

**RED NCJ LAZY MC VENOM 34Z** 

**RED SOUTH VIEW MISS MAXI 45H** 

RED SOUTH VIEW NO EQUAL 28H

RRA AVIATOR 507 **RED NCJ COMING IN HOT 24E**RED NCJ MINERVA 35C

RED SVR KNIGHT 236T
RED SVR CHRISTY 2X
RED SVR CHRISTY 109S

| RED SVR CHRISTY 109S |        |        | R      | ED SVR | CHRISTY | 3K   |    |    |      |
|----------------------|--------|--------|--------|--------|---------|------|----|----|------|
|                      | BW     | ADJ WW | ADJ YW | Ds     | CE      | BW   | ww | YW | Milk |
|                      | 85     | 788    |        | 읍      | -3.0    | 3.7  | 59 | 98 | 24   |
| C                    | E: * * |        |        |        |         | AOD: | 10 |    |      |

This guy has been impressive all along. He is very long bodied with a big top and hip as well as a solid dark foot. His ADG is 3.43 and indexed 116, with just an 85 lb. birth weight. Here is a herd bull!