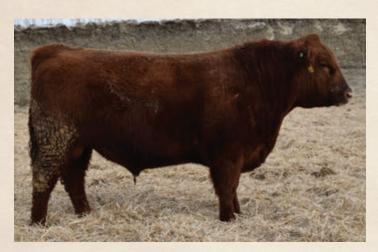

index 111, ranked 15/142.



22ND ANNUAL SVR BULL SALE



# SVR

#### RED SVR No Doubt 212H

Male 2192242 SVR 212H April 22, 2020

**RED TER-RON BIG LEAGUE106X RED COCKBURN CONQUER 593C RED COCKBURN DREAM 527X** 

**SVR NET WORTH 152X SVR DANA 93Z** 

| RED BAR-E-L DANA 96S |        |        |  |  |  |  |
|----------------------|--------|--------|--|--|--|--|
| BW                   | ADJ WW | ADJ YW |  |  |  |  |

RED U-2 BIG LEAGUE 544R **RED TER-RON REBECCA 4T RED SVR GANGSTER 89U RED COCKBURN DREAM 214T** S A V NET WORTH 4200 **RED PASQUIA FANCY LADY 6F** RED YY RAMBLER 322N **RED REDRICH DANA 101P** 

BW WW YW Milk

**CE**: ★ ★

AOD: 8

212H is a big, stout Conquer son out of a black/red carrier cow. She is a deep ribbed, easy doing cow with excellent feet and a solid udder.

2181269



SVR 222

RED SVR Resolve 222H

**RED TER-RON BIG LEAGUE106X** 

**RED COCKBURN CONQUER 593C RED COCKBURN DREAM 527X** 

**RED SVR KNIGHT 73P RED SVR JINNY 188W RED SVR JINNY 68P** 

| BW | ADJ WW | ADJ YW |
|----|--------|--------|
| 85 | 687    |        |

SVR 222H April 30, 2020 RED U-2 BIG LEAGUE 544R **RED TER-RON REBECCA 4T RED SVR GANGSTER 89U RED COCKBURN DREAM 214T RED YY RED KNIGHT 640F RED SVR JINNY 19K** RED GOLD-BAR KING V415 107K

**RED BJ JINNY 26Z** 

AOD: 11

Here is a well balanced bull with depth, length and style. This guy is backed by an excellent cow with impeccable feet and udder.



SVR 228

RED SVR Forefront 228H Male 2181970 SVR 228H May 6, 2020

**RED TER-RON BIG LEAGUE106X** 

**RED COCKBURN CONQUER 593C RED COCKBURN DREAM 527X** 

**RED SVR ROUGH RIDER 51Y RED