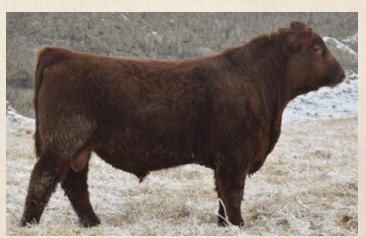

RED SVR HI HO 32U **RED SVR CHRISTY 259T** 

AOD: 6

**RED SVR GANGSTER 89U** 

**RED SVR CHRISTY 206X** ADJ WW ADJ YW

Here is a big, stout, rugged Conquer son. He has been a stand out all along. We held this bull over to be one of our lead off bulls for 2022. Excellent feet, big scrotal backed by a strong cow family, with three generations of elite cows. ADG index of 107.