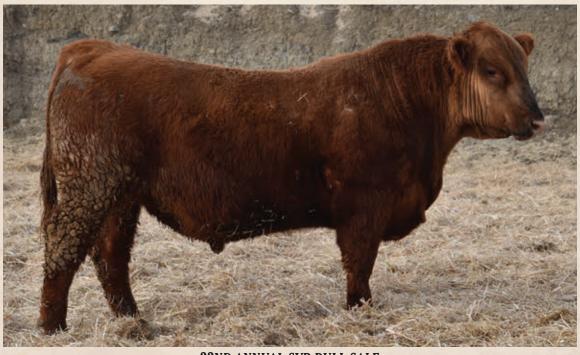

|      |

A good Cowboy son with muscle and is easy keeping. He is dark red and long bodied. This guy will add length of body to your calves.

SVR 2091

**CE**: ★ ★

RED SVR / 209H

Male 2180227 SVR 209H April 20, 2020

RED TER-RON BIG LEAGUE106X
RED COCKBURN CONQUER 593C
RED COCKBURN DREAM 527X

SVR NET WORTH 152X
RED SVR CHRISTY 191A

RED SVR CHRISTY 89M

BW ADJ WW ADJ YW

20 766

RED TER-RON REBECCA 4T
RED SVR GANGSTER 89U
RED COCKBURN DREAM 214T
S A V NET WORTH 4200
RED PASQUIA FANCY LADY 6F
RED SVR BOOMERANG 47J
RED SVR CHRISTY 49J

RED U-2 BIG LEAGUE 544R

V 2 CE BW WW YW Milk -1.0 4.1 50 84 18 AOD: 7

This bull is an impressive beast with a cool herd bull look! 209H has loads of rib and muscle backed by a beautiful cow with perfect feet and udder. ADG index 111, ranked 15/142.



22ND ANNUAL SVR BULL SALE



# SVR

#### RED SVR No Doubt 212H

Male 2192242 SVR 212H April 22, 2020

**RED TER-RON BIG LEAGUE106X RED COCKBURN CONQUER 593C RED COCKBURN DREAM 527X** 

**SVR NET WORTH 152X SVR DANA 93Z** 

| RED BAR-E-L DANA 96S |        |        |  |  |  |  |
|----------------------|--------|--------|--|--|--|--|
| BW                   | ADJ WW | ADJ YW |  |  |  |  |

RED U-2 BIG LEAGUE 544R **RED TER-RON REBECCA 4T RED SVR GANGSTER 89U RED COCKBURN DREAM 214T** S A V NET WORTH 4200 **RED PASQUIA FANCY LADY 6F** RED YY RAMBLER 322N **RED REDRICH DANA 101P** 

BW WW YW Milk

**CE**: ★ ★

AOD: 8

212H is a big, stout Conquer son out of a black/red carrier cow. She is a deep ribbed, easy doing cow with excellent feet and a solid udder.

2181269



SVR 222

RED SVR Resolve