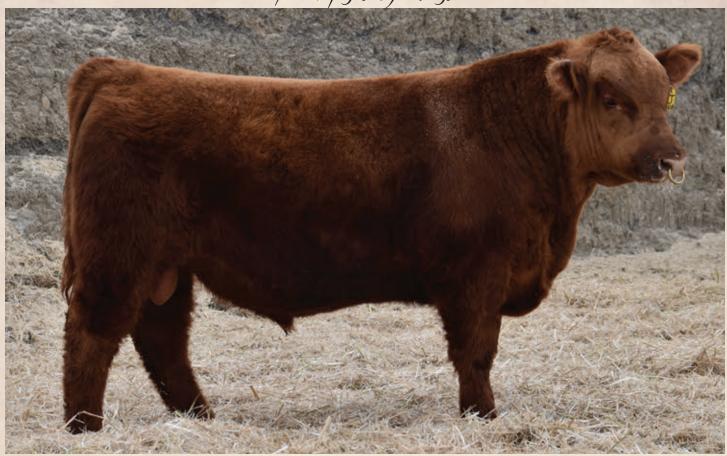

# **22nd Annual Bull Sale**

THURSDAY, APRIL 7, 2022 2:00 PM

@ SOUTH VIEW RANCH, CEYLON, SK

6 KM WEST ON TWP ROAD #52

3 KM SOUTH ON RGE ROAD #210

Welcome From South Wiew Panch ...

We are excited to welcome you back to the ranch for our 22nd annual bull sale. What excitement it is to see the world moving ahead. We are very proud of the depth of quality in this set of bulls we have assembled for your appraisal. The bulls have been fed a balanced TMR ration. Our bulls have not been babied, they are coming to you ready to go to work. Please join us on April 7th or anytime before to look through the bulls, enjoy some much needed catching up and hospitality with a hand shake to go with! If you have any questions or if we can help you in any way, please give us a call! A special thanks goes out to all our customers and we hope you consider our program once again!