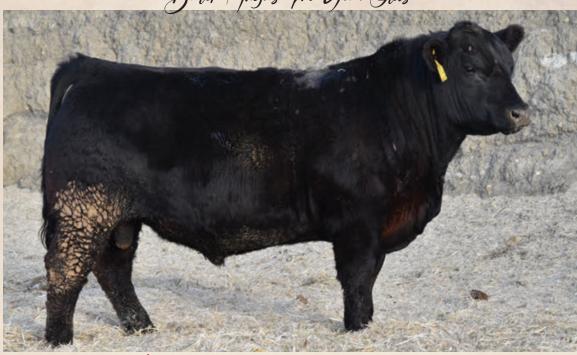

# **22nd Annual Bull Sale**

THURSDAY, APRIL 7, 2022 2:00 PM

@ SOUTH VIEW RANCH, CEYLON, SK

6 KM WEST ON TWP ROAD #52

3 KM SOUTH ON RGE ROAD #210

Welcome From South Wiew Panch ...

We are excited to welcome you back to the ranch for our 22nd annual bull sale. What excitement it is to see the world moving ahead. We are very proud of the depth of quality in this set of bulls we have assembled for your appraisal. The bulls have been fed a balanced TMR ration. Our bulls have not been babied, they are coming to you ready to go to work. Please join us on April 7th or anytime before to look through the bulls, enjoy some much needed catching up and hospitality with a hand shake to go with! If you have any questions or if we can help you in any way, please give us a call! A special thanks goes out to all our customers and we hope you consider our program once again!