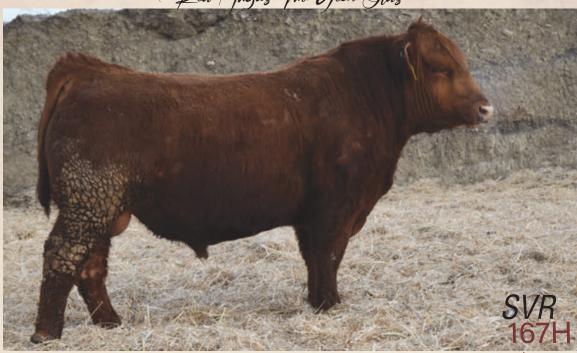

#### RED SVR HOT Pursuit 167H

Male 2178735 SVR 167H April 8, 2020 MUSGRAVE AVIATOR

RED RRA RACHEL 246 746

**RED NCJ MINERVA 13S** 

**RED SVR KNIGHT 73P** 

**RED NCJ LAZY MC VENOM 34Z** 

**RED SOUTH VIEW MISS MAXI 45H** 

RED SOUTH VIEW NO EQUAL 28H

RRA AVIATOR 507 **RED NCJ COMING IN HOT 24E**RED NCJ MINERVA 35C

RED SVR KNIGHT 236T
RED SVR CHRISTY 2X
RED SVR CHRISTY 109S

| RED SVR CHRISTY 109S |        |        | R      | ED SVR | CHRISTY | 3K   |    |    |      |
|----------------------|--------|--------|--------|--------|---------|------|----|----|------|
|                      | BW     | ADJ WW | ADJ YW | Ds     | CE      | BW   | ww | YW | Milk |
|                      | 85     | 788    |        | 읍      | -3.0    | 3.7  | 59 | 98 | 24   |
| C                    | E: * * |        |        |        |         | AOD: | 10 |    |      |

This guy has been impressive all along. He is very long bodied with a big top and hip as well as a solid dark foot. His ADG is 3.43 and indexed 116, with just an 85 lb. birth weight. Here is a herd bull!