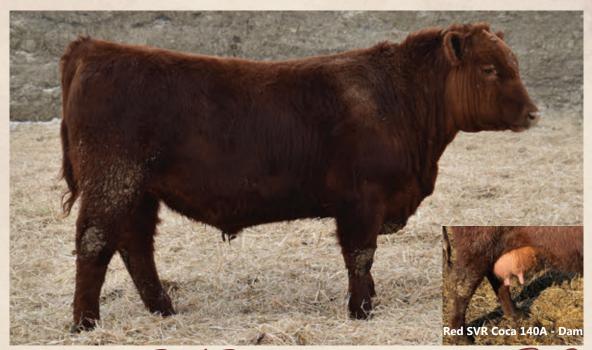

## RED SVR Continental 112F

RED U-2 BIG LEAGUE 544R

**RED SVR GANGSTER 89U** 

**RED TER-RON REBECCA 4T** 

**RED COCKBURN DREAM 214T RED XO CROWFOOT 817U** 

**CROWFOOT LADY ERICA 5728R** 

Male 2000305 SVR 112E March 31, 2017

RED TER-RON BIG LEAGUE106X **RED COCKBURN CONQUER 593C RED COCKBURN DREAM 527X** 

**RED CROWFOOT 187X RED SVR COCA 140A RED SVR COCA 129W** 

| BW | ADJ WW | ADJ YW | Į |
|----|--------|--------|---|
| 82 | 852    |        | E |

RED SOUTH VIEW LADY RAB 6G ww BW 65 3.6

**RED SVR KNIGHT 73P** 

Continental is a bull that was shown successfully. He was Champion Junior Bull Calf at Agribition 2017 and Reserve Champion Junior Bull at Denver 2018. His dam, 140A is a never miss cow that raises one of the best calves every year. Continental daughters are making excellent cows.