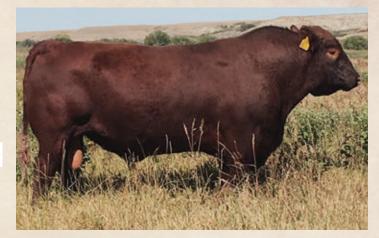

JUBILATION
RED FLYING K JULIAN 22A

RED FLYING K HILLARY 51Y

RED JRA ESCALADE 76A

RED FLYING K DUCHESS 25C

RED FLYING K TAMMY 103X

RED TR JULIAN LT142
RED TY DYNA ST669
RED FLYING K WIZARD 7W
RED FLYING K GOLDIE 201R
RED TR ESCALADE 318T
RED SHODEREE DUCHESS 88R
RED FLYING K MISSION 71T
RED FLYING K MS DYNAMO 185S

| BW | ADJ WW | ADJ YW | S | CE  | BW  | ww | YW | Milk |
|----|--------|--------|---|-----|-----|----|----|------|
| 77 | 772    | 1199   | 읍 | 7.0 | 1.4 | 36 | 62 | 32   |

Arrow 13E was the high selling bull we purchased out of the 2018 Flying K Bull Sale. He was an easy standout in the pasture when Shane saw him during the summer along-side his beautiful dam, with her perfect feet and udder. His daughters are doing an excellent job in production with nice tidy udders..



# REF

# RED SVR Cowboy 33D

1941680 SVR 33D March 12, 2016 RED BUF CRK LANCER R017

RED BUF CRK THE RIGHT KINDU199

RED PIE THE COWBOY KIND 343

RED PIE CASCADE 561

Male

RED SVR KNIGHT 73P
RED SVR ROXIE 49S

**RED SOUTH VIEW ROXIE 10E** 

RED BUF CRK SHOSHONE R353
RED PIE CODE RED 9058
RED TPIE CASCADE 561
RED YY RED KNIGHT 640F
RED SVR JINNY 19K
RED SIX MILE STARBUCK 608C
RED BJ FOAY 19Z

| BW | ADJ WW | ADJ YW | ä | CE   | BW   | ww | YW | Milk |
|----|--------|--------|---|------|------|----|----|------|
| 80 | 696    |        | 읍 | 10.0 | -0.6 | 28 | 49 | 14   |

Cowboy 33D is a deep ribbed, very easy fleshing bull. Cowboy's daughters are excellent females who produce lots of milk with excellent udders. His dam is a real good 73P daughter with excellent feet, udder and calving eas