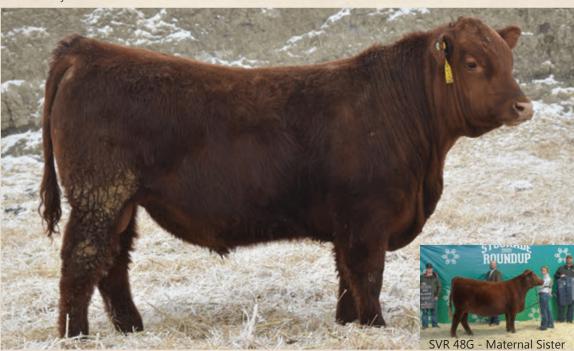

2246014

CE: ★ ★ ★

**TWIN** 

AOD: 4

A good looking moderate birth weight heifer friendly bull off of Tornado 167C. 167C was the high selling bull in the 2016 bull sale to Duralta Farms.

SVR 6G - Maternal Sister