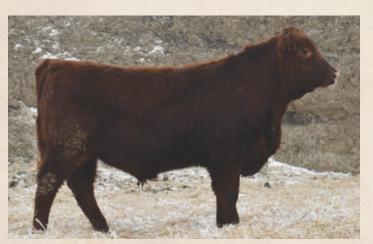

|          | - |
|----|----------------|-----------|----------|---|
|    | RED SVE        | R RUBY 25 | M        |   |
|    | RED SVF        | KNIGHT    | 236T     |   |
|    | <b>RED SVF</b> | REBELLO   | 250U     |   |
|    | RED TR         | PRAIRIE F | IRE 500W |   |
|    | RED U-2        | BEAUTY    | 48X      |   |
|    | RED U-2        | MAMA'S    | BOY 167X | ( |
|    |                |           |          |   |

MRLA RELOAD 56C

MRLA MISS 4422B

| V | Š | CE   | BW  | ww | YW | Milk |  |  |
|---|---|------|-----|----|----|------|--|--|
|   | 읍 | -2.0 | 3.1 | 43 | 78 | 26   |  |  |

#### **CE**: ★ ★

AOD: 5

A dark red Township son with hair and eye appeal. Kohen's cow, the dam of this bull raises a good one every year. She is deep and easy keeping with an exceptional udder.



SVR

RED SVR Arrow 1741

2246024

RED FLYING K JULIAN 22A

SVR 174J March 26, 2021 **RED TONGUERIVER JUBILATION RED FLYING K HILLARY 51Y** 

**RED JRA ESCALADE 76A** 

**RED FLYING K TAMMY 103X RED SIX MILE SIGNATURE 295B** 

YW Milk

**RED FLYING K ARROW 13E** RED FLYING K DUCHESS 25C

**RED BLAIRSWEST ENTERPRISE 33D RED SVR JINNY 20F** 

**RED BLAIRS SUGRLAND 5X RED T-K BAILOUT 1Z** RED SVR JINNY 162A

**RED SVR JINNY 44D** 

| RED STRONG |     |     |    |  |  |  |
|------------|-----|-----|----|--|--|--|
| 2          | CE  | BW  | ww |  |  |  |
| l a        | 5.0 | 1.8 | 36 |  |  |  |

BW ACT WW ADJ YW

AOD: 3

A good Arrow son that is dark red. Off a nice Enterprise daughter.

**CE**: ★ ★



SVR 187J

#### RED SVR Phantom 187J

RED RRA RACHEL 246 746

**RED NCJ MINERVA 13S** 

**RED