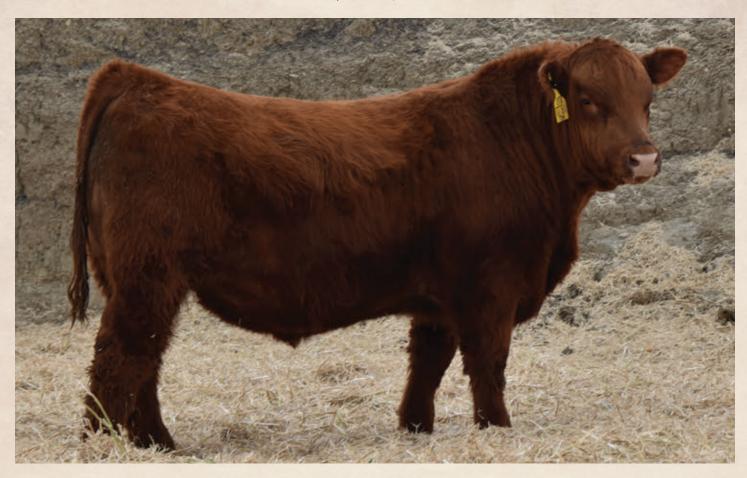

#### RED SVR Arrow 216J

#### SVR 216J April 9, 2021

**RED FLYING K JULIAN 22A RED FLYING K ARROW 13E RED FLYING K DUCHESS 25C** 

**RED JJL SIGNATURE 49B RED SVR LANA 82F** 

**RED SVR LANA 59C** BW ACT WW ADJ Y **RED TONGUERIVER JUBILATION RED FLYING K HILLARY 51Y RED JRA ESCALADE 76A RED FLYING K TAMMY 103X** RED CHOPPER K OZZI 109T **RED RIVERDALE COUNTESS 485M RED CLAY BANDIT 18X** 

**RED SVR LANA 33Y** 

| w | Ds | CE  | BW  | ww | YW | Milk |
|---|----|-----|-----|----|----|------|
|   | 品  | 7.0 | 0.9 | 38 | 63 | 22   |

#### CE: ★ ★ ★

AOD: 3

A smooth made heifer friendly Arrow son with just an April 9th birth date. A good young bull here.

View Ranch. South View Ranch is very well known in the purebred and commercial sectors and ents a very strong set of yearling and two year old Angus bulls for this year's sale.