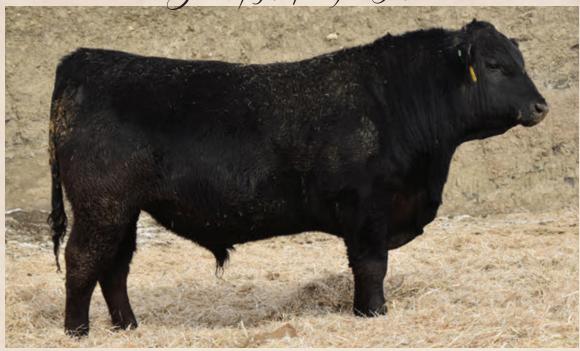

# **22nd Annual Bull Sale**

THURSDAY, APRIL 7, 2022 2:00 PM

@ SOUTH VIEW RANCH, CEYLON, SK

6 KM WEST ON TWP ROAD #52

3 KM SOUTH ON RGE ROAD #210

Welcome From South Wiew Panch ...

We are excited to welcome you back to the ranch for our 22nd annual bull sale. What excitement it is to see the world moving ahead. We are very proud of the depth of quality in this set of bulls we have assembled for your appraisal. The bulls have been fed a balanced TMR ration. Our bulls have not been babied, they are coming to you ready to go to work. Please join us on April 7th or anytime before to look through the bulls, enjoy some much needed catching up and hospitality with a hand shake to go with! If you have any questions or if we can help you in any way, please give us a call! A special thanks goes out to all our customers and we hope you consider our program once again!